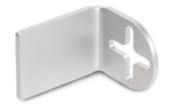

## Features and applications

Retaining plates GN 479.1 are designed as universal mounting elements, e.g. for integrating specific bore patterns. The attachment bore matches the central thread of GN 478 clamp mounting. For k=30, the cross-shaped oblong holes long provide extra adjustability and allow the use of two fixing screws. Fixing screws to be ordered separately.