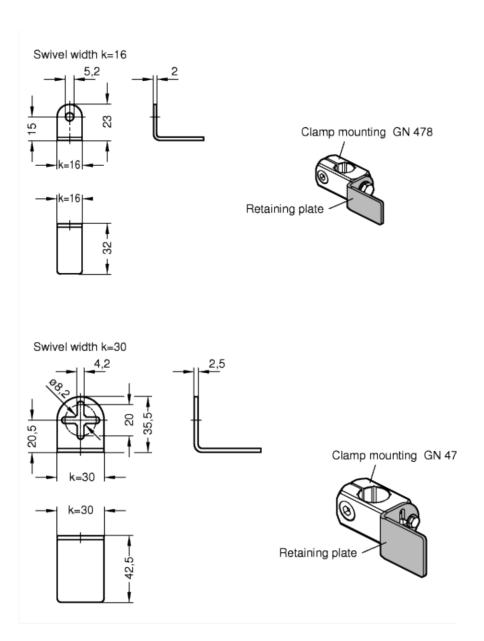

## Features and applications

Retaining plates GN 479.1 are designed as universal mounting elements, e.g. for integrating specific bore patterns. The attachment bore matches the central thread of GN 478 clamp mounting. For k=30, the cross-shaped oblong holes long provide extra adjustability and allow the use of two fixing screws. Fixing screws to be ordered separately.

| Standard Elements | Main dimensions | Weight |
|-------------------|-----------------|--------|
| Description       | k               | g      |
| GN 479.1-16       | 16              | 104    |
| GN 479.1-30       | 30              | 37     |