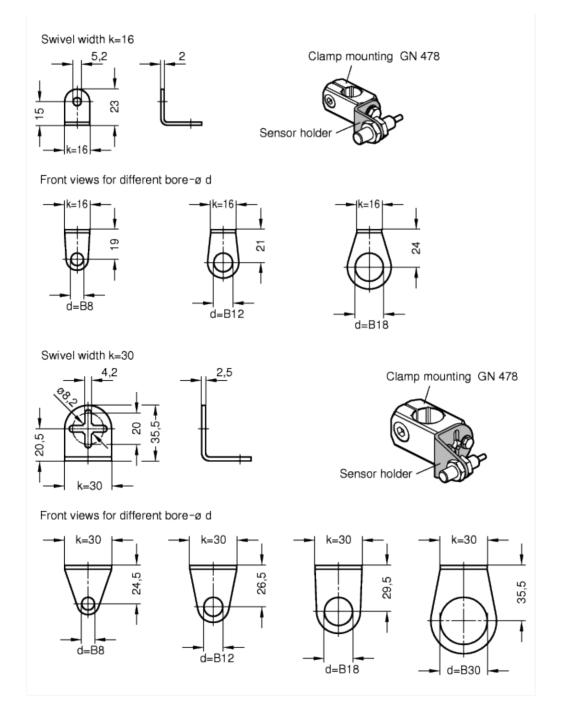

## Features and applications

The sensor holders GN 479 are designed for holding sensors attached with two lock nuts. The attachment bore matches the central thread of clamp mountings GN 478. For k=30, the cross-shaped oblong holes long provide extra adjustability and allow the use of two fixing screws. Fixing screws to be ordered separately.

| Standard Elements | Main dimensions |    | Weight |
|-------------------|-----------------|----|--------|
| Description       | d Bore B        | k  | g      |
| GN 479-B8-16      | B8              | 16 | 9      |
| GN 479-B8-30      | B8              | 30 | 24     |
| GN 479-B12-16     | B12             | 16 | 10     |
| GN 479-B12-30     | B12             | 30 | 26     |
| GN 479-B18-16     | B18             | 16 | 13     |
| GN 479-B18-30     | B18             | 30 | 30     |
| GN 479-B30-30     | B30             | 30 | 36     |