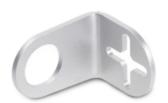

## Features and applications

The sensor holders GN 479 are designed for holding sensors attached with two lock nuts. The attachment bore matches the central thread of clamp mountings GN 478. For k=30, the cross-shaped oblong holes long provide extra adjustability and allow the use of two fixing screws. Fixing screws to be ordered separately.